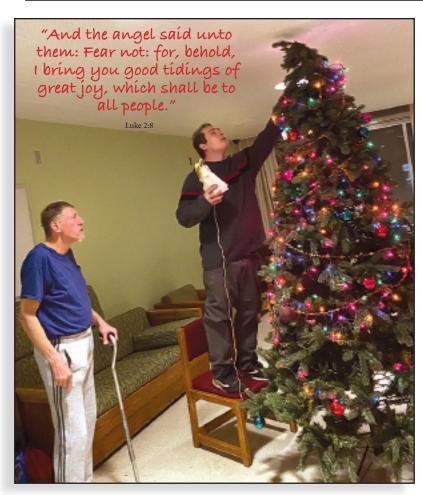

## NEWSLETTER

NIER FREEZE SHELTER

Volume 9 • Issue 1

Winter Freeze Shelter guest Austin prepares to place the angel on the tree while Chief supervises.

On Christmas Eve, we had

42 guests. That day, Santa and his Head Elf - aka CEO John Moses and assistant Holly Fox — loaded up a truck with presents and hauled them to the shelter, which is located at the former Hillcrest facility owned by the City of Wheeling. On Christmas morning, guests gathered around the Christmas tree in anticipation. They smiled and laughed while opening their gifts containing items from their very own wish lists, including boots, games, sweatshirts, phones and more. One man asked nothing for himself, only a prayer for his father and gifts for his grown children.