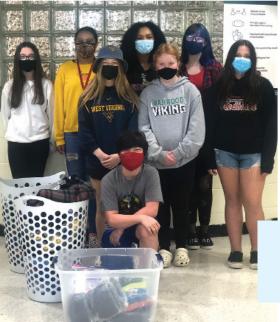

## THE MANY FACES OF GIVING

Knights
of
Columbus
Councils
504 and
12195

Ohio University Eastern Social Work Program

West Liberty University Women's Basketball Team & Paree Insurance Centers

Warwood Middle School Student Government