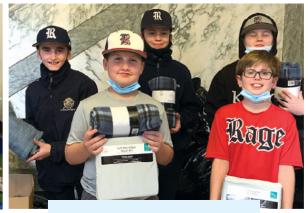

St. Vincent de Paul Parish Preschool

Wheeling Rage Baseball Team

So many already have given so much, and we are grateful. We continue to have need for donations of food, water, clothing and hygiene products, which can be dropped off at 87 15th Street in Wheeling. Monetary donations are always welcome. If you would like to give to the Winter Freeze Shelter, text FREEZE to 44-321 or send a check with Winter Freeze Shelter in the memo line to Youth Services System, PO Box 6041, Wheeling, WV 26003.