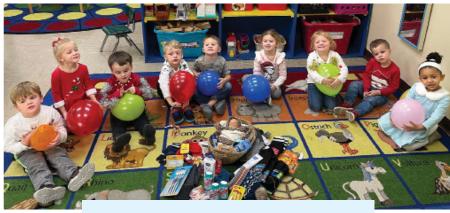

St. Vincent de Paul Parish Preschool

Wheeling Rage Baseball Team

So many already have given so much, and we are grateful. We continue to have need for donations of food, water, clothing and hygiene products, which can be dropped off at 87 15th Street in Wheeling. Monetary donations are always welcome. If you would like to give to the Winter Freeze Shelter, text FREEZE to 44-321 or send a check with Winter Freeze Shelter in the memo line to Youth Services System, PO Box 6041, Wheeling, WV 26003.