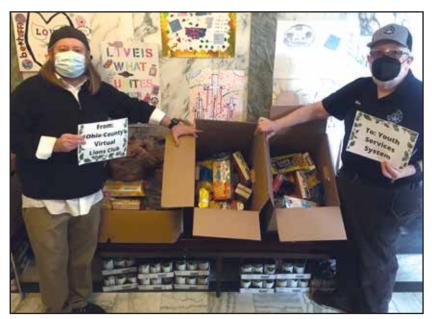

#### **Roaring Success**

Matt and Mike Rafa of the <u>Ohio County Virtual Lions Club</u> dropped off several boxes full of food donations in December. Thank you for your support!