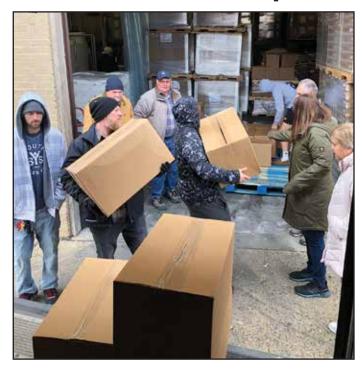

#### **Massive Meal Prep**

YSS staff, <u>Ziegenfelder Co.</u> employees and <u>Vineyard Church</u> volunteers deliver thousands of prepared meals to the TwinPop maker's massive freezer facility in East Wheeling. The Vineyard mobilizes every December to prepare enough meals to feed Winter Freeze guests throughout the season.