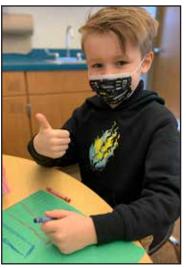

#### Being the Blessing

Every year on Martin Luther King Jr. Day, Wheeling Country Day School conducts a day of service. The second-grade class takes the opportunity to learn about homelessness and how the Winter Freeze Shelter provides food, warmth, rest and companionship to people in need. The children also make cards for our guests and provide blessing bags filled with toiletries and snacks.

Shown stuffing bags are, from left, Sero Swan, Helena Douglas and Chad Stradwick. At far right, Miles Mulder works on a card.