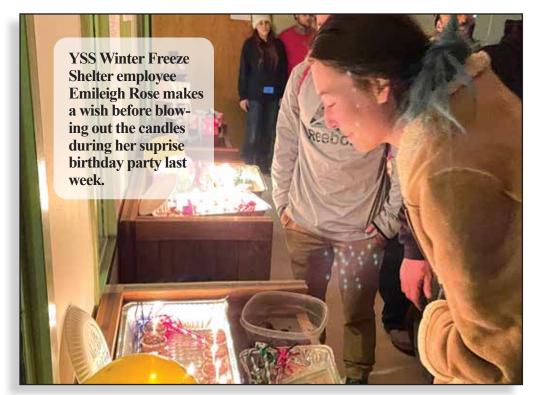

On a recent frigid night, Winter Freeze Shelter employee Emileigh Rose arrived at work to the shouts of "Suprise!" and the glow of candles on cupcakes. It was a sweet birthday surprise baked up by her family members and delivered to the shelter so everyone could join in the celebration.