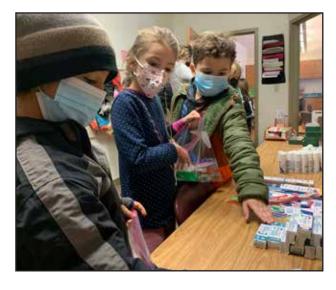

#### Being the Blessing

Every year on Martin Luther King Jr. Day, Wheeling Country Day School conducts a day of service. The second-grade class takes the opportunity to learn about homelessness and how the Winter Freeze Shelter provides food, warmth, rest and companionship to people in need. The children also make cards for our guests and provide blessing bags filled with toiletries and snacks.

Shown stuffing bags are, from left, Sero Swan, Helena Douglas and Chad Stradwick. At far right, Miles Mulder works on a card.