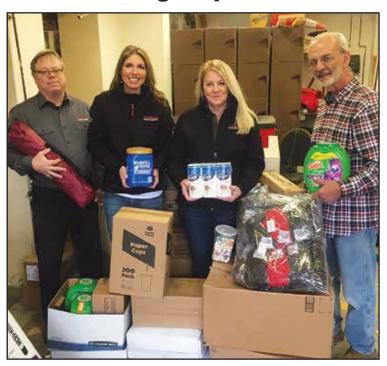

#### **Bright Spot**

Cardinal Power Plant in Brilliant, Ohio, donated thousands of dollars worth of goods for the Winter Freeze Shelter after Christmas — from tents to warm socks to coffee to soap. CEO John Moses was on hand to collect the donations from Cardinal employees, from left, Ken Vannoy, Bethany Schunn and Melissa Sadlowski.